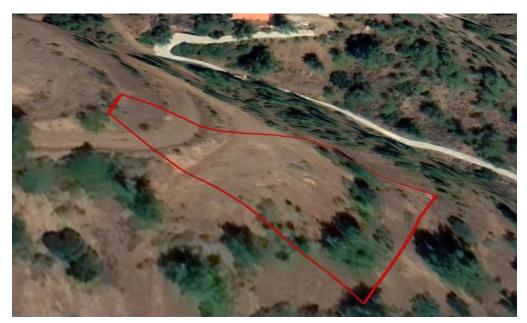

## 1,673m<sup>2</sup> Plot for Sale in Kato Platres, Limassol District

Reference ID: #SA29605Price details: €70,000 +VATFor Sale land in Kato Platres.Sqm: 1673 There is a building permit for fencing.A building permit can easily be secured for house up to 100-120 sqm

SA29605

**Property Info** Plot / Area Info **Additional info** 

Reference Number

Plot area 1673 **Land and Plots** Property type **Brand New** 

Condition

**Amenities** Location

> **Location:** Kato Platres Region: Limassol