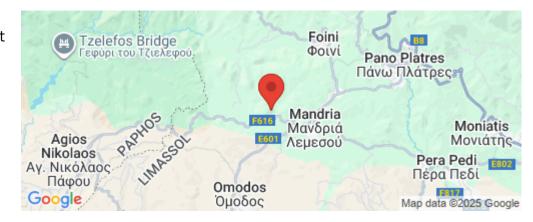

## 1,673m<sup>2</sup> Plot for Sale in Kato Platres, Limassol District

Reference ID: #SA29605Price details: €70,000 +VATFor Sale land in Kato Platres.Sqm: 1673 There is a building permit for fencing.A building permit can easily be secured for house up to 100-120 sqm

SA29605

**Property Info** Plot / Area Info **Additional info** 

Reference Number

Plot area 1673 **Land and Plots** Property type **Brand New** 

Condition

**Amenities** Location

> **Location:** Kato Platres Region: Limassol

Coordinates: 34.874832343106 / 32.818583230839

**Price: €70 000 + VAT** 

VAT Excluded Title transfer fee None
Price per SQM €42.00/m² Common expenses None