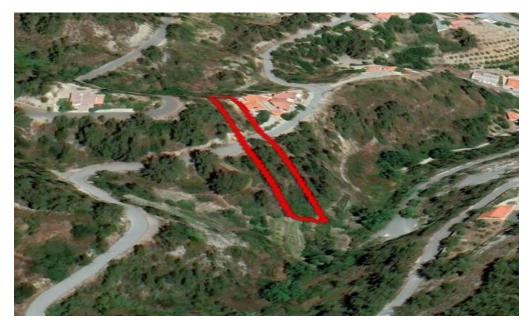

## 1,784m<sup>2</sup> Plot for Sale in Kato Amiantos, Limassol District

Reference ID: #SA29462Price details: €65,000 +VATThe property is a residential field in Amiantos, Limassol and is located approximately 400m from Moni's center.Its has a rectangular shape with a sloped surface.The surrounding area of the field is comprised from other residential fields and residences.PLUS V.A.T