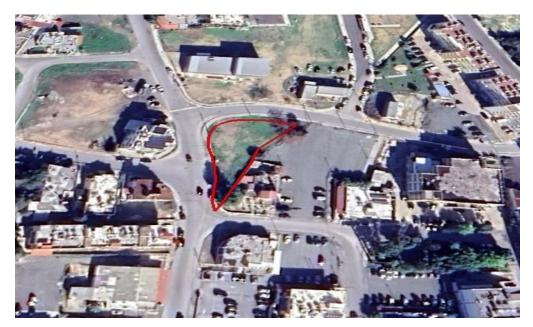

## 900m<sup>2</sup> Plot for Sale in Larnaca - Sotiros

Reference ID: #SA29143Price details: €450,000 +VATResidential plot, in Sotiros Quarter, in Larnaca Municipality. The property is ideally situated close to a plethora of amenities and services such as schools, supermarkets, cafes etc. In addition, it has excellent access to the motorway and the Larnaca city center.Planing zone: Kα4Building Coeficient: 120 %Coverage coeficient: 50 %Maximun Floors Allowed: 3Maximun building height: 13,5 mThere is planning permit to convert in plot.PLUS V.A.T