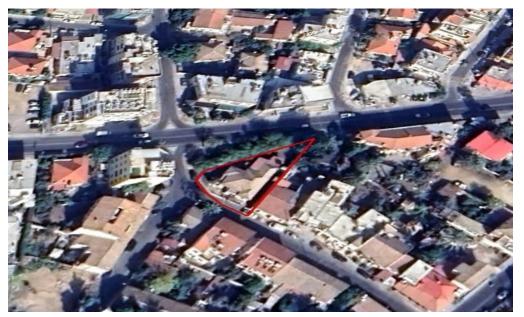

### 622m<sup>2</sup> Plot for Sale in Nicosia - Pallouriotissa

Reference ID: #SA29052Price details: €490,000commercial plot in a lively and central location in Panagia Quarter in Nicosia Municipality. The property is ideally situated close to a plethora of amenities and services such as supermarkets, shops, schools etc. In addition, the property enjoys excellent accessibility to the Nicosia city center.Planning zone: Eβ2Building Coefficient: 1,8Coverage Coefficient: 0,5Maximum Floors Allowed: 8Maximum Building Height: 31 mWithin the property there is a building.

Location: Nicosia - Pallouriotissa

Coordinates: 35.175910278982 / 33.376907222706

| Property Info | Plot / Area Info |     | Additional info  |                |  |
|---------------|------------------|-----|------------------|----------------|--|
|               |                  |     | Reference Number | SA29052        |  |
|               | Plot area        | 622 | Property type    | Land and Plots |  |
|               |                  |     | Condition        | Brand New      |  |
| Amenities     | Location         |     |                  |                |  |