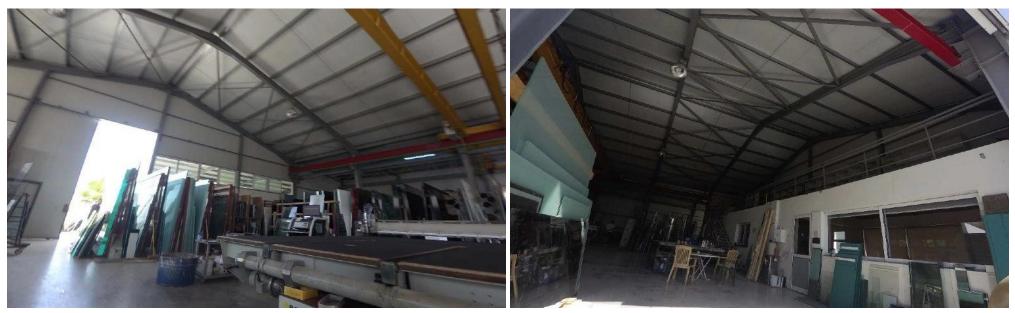

### 695m<sup>2</sup> Commercial for Sale in Nicosia - Kaimakli

Reference ID: #SA28930Price details: €541,800Industrial plot of 951m2 with an industrial building of 695m2 located at Kaimakli Industrial Zone, with a frontage of 15m.The property lies within Planning Zone EП6 (Special zone). It is covered by all utility services.

| Property Info |     | Plot / Area Info |     | Additional info  |                  |  |
|---------------|-----|------------------|-----|------------------|------------------|--|
|               |     |                  |     | Reference Number | SA28930          |  |
| Covered Area  | 695 | Plot area        | 951 | Property type    | Other Commercial |  |
|               |     |                  |     | Condition        | Pre-Owned        |  |
|               |     |                  |     |                  |                  |  |