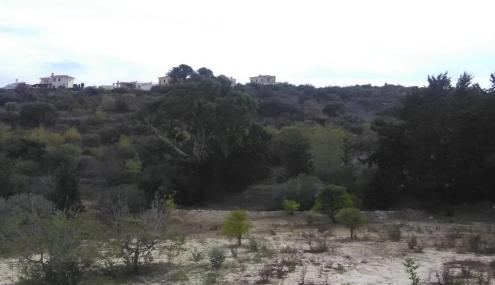

## 3,345m<sup>2</sup> Plot for Sale in Neo Chorio Pafou, Paphos District

Reference ID: #SA28877Price details: €243,250 +VATResidential field in Neo Chorio community. It has an irregular shape with rough surface. The asset is landlocked. The property lies within Planning Zone T365 with a maximum building ratio of 30%, coverage ratio of 20%, on 2 floors and maximum height of 7,00m. The property is covered by the utility services (electricity, water and telecommunication). PLUS V.A.T