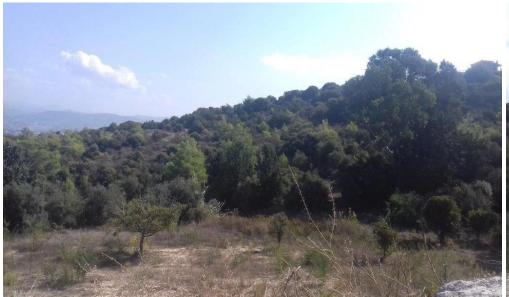

## 3,345m<sup>2</sup> Plot for Sale in Neo Chorio Pafou, Paphos District

Reference ID: #SA28877Price details: €243,250 +VATResidential field in Neo Chorio community. It has an irregular shape with rough surface. The asset is landlocked. The property lies within Planning Zone T365 with a maximum building ratio of 30%, coverage ratio of 20%, on 2 floors and maximum height of 7,00m. The property is covered by the utility services (electricity, water and telecommunication). PLUS V.A.T