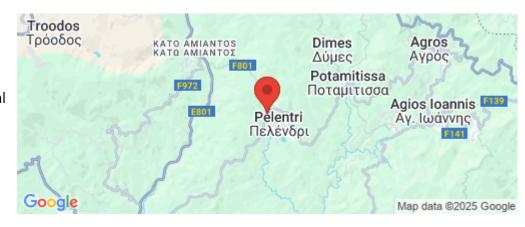

## 3,058m<sup>2</sup> Plot for Sale in Pelendri, Limassol District

Reference ID: #SA28341Price details: €52,000 +VATThe property is located in Pelendri, Limassol, approximately 300m northwest from the village and is adjacent to Trimiklini-Pelendri-Potamitissa road from the south side. The field is adjacent to a registered public road, it has an irregular shape and steep slope to the south. The area is mainly residential with a good selection of shops and services including banks, restaurants, cafes and supermarkets. PLUS V.A.T

**Amenities Location** 

**Location:** Pelendri Region: **Limassol** 

Coordinates: 34.898971622386 / 32.961921249746

Price: €52 000 + VAT

VAT Excluded

Title transfer fee ~€780.00

Price per SQM €17.00/m²

Common expenses None