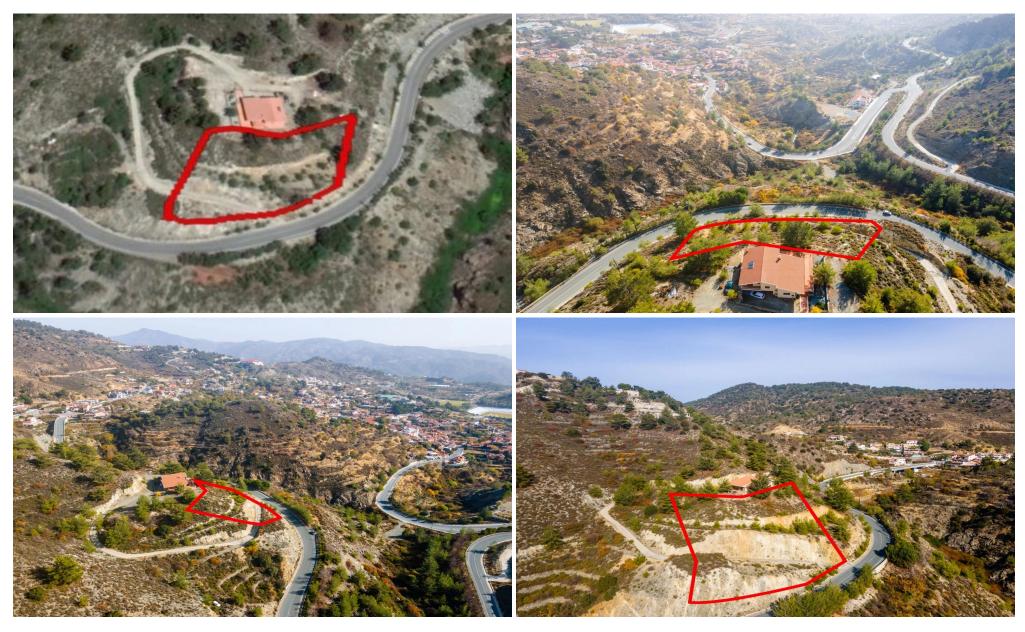

## 3,058m<sup>2</sup> Plot for Sale in Pelendri, Limassol District

Reference ID: #SA28341Price details: €52,000 +VATThe property is located in Pelendri, Limassol, approximately 300m northwest from the village and is adjacent to Trimiklini-Pelendri-Potamitissa road from the south side. The field is adjacent to a registered public road, it has an irregular shape and steep slope to the south. The area is mainly residential with a good selection of shops and services including banks, restaurants, cafes and supermarkets. PLUS V.A.T

**Amenities Location** 

**Location:** Pelendri Region: **Limassol** 

Coordinates: 34.898971622386 / 32.961921249746

Price: €52 000 + VAT

VAT Excluded

Title transfer fee ~€780.00

Price per SQM €17.00/m²

Common expenses None