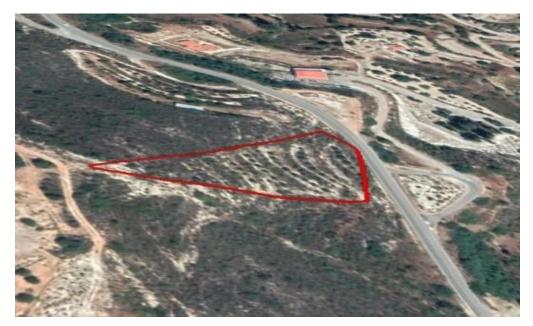

## 6,160m<sup>2</sup> Plot for Sale in Pano Kivides, Limassol District

Reference ID: #SA27176Price details: €95,000The asset is a field in Pano Kivides, Limassol. The asset falls within agricultural planning zone, with a building density coefficient of 6%, coverage density coefficient of 6%, in 2 floors and a maximum height of 8,3m.

**Location:** Pano Kivides Region: **Limassol** 

Coordinates: 34.765203345947 / 32.840086063996

Price: €95 000 + VAT

VAT Excluded

Title transfer fee ~€1 525.00

Price per SQM €15.00/m²

Common expenses None