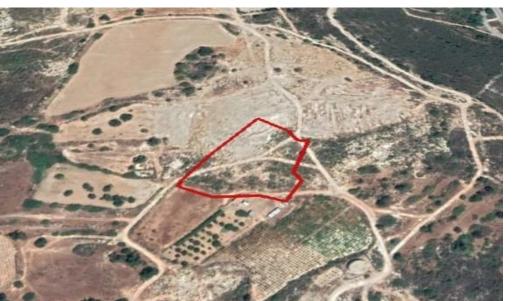

### 7,693m<sup>2</sup> Plot for Sale in Pano Kivides, Limassol District

Coordinates: 34.76373138996 / 32.836758927023

Reference ID: #SA27175Price details: €90,000The asset is a field in Pano Kivides, Limassol.The asset falls within agricultural planning zone, with a building density coefficient of 6%, coverage density coefficient of 6%, in 2 floors and a maximum height of 8,3m.

Location: Pano Kivides

| Property Info | Plot / Area Info |      | Additional info  |                |  |
|---------------|------------------|------|------------------|----------------|--|
|               |                  |      | Reference Number | SA27175        |  |
|               | Plot area        | 7693 | Property type    | Land and Plots |  |
|               |                  |      | Condition        | Pre-Owned      |  |
| Amenities     | Location         |      |                  |                |  |