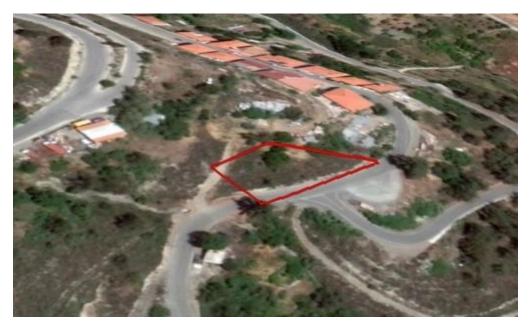

## 1,134m<sup>2</sup> Plot for Sale in Kyperounta, Limassol District

Reference ID: #SA27041Price details: €65,000 +VATThe property is a residential field in Kyperounta, Limassol.The field has regular shape and sloped surface to the southeast and is adjacent to a registered road to the south in a frontage of about 50 meters.The field's area is 1,134 sqm with H2 planning zone, 90% building density, 50% coverage and 2 storey structural potential (8.3 meters). The surrounding area is comprised of similar residential fields and developments.