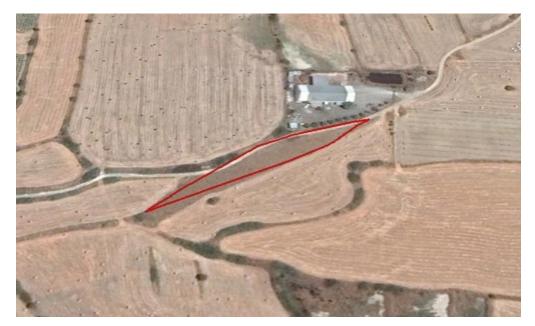

## 3,011m<sup>2</sup> Plot for Sale in Pissouri, Limassol District

Reference ID: #SA26955Price details: €110,000Field for sale in Pissouri community. The bay and surrounding area of Pissouri is one of the best tourist areas of Limassol. It has an irregular shape and slightly sloping surface. The asset is landlocked. The property lies within Planning Zone E1 with a maximum building ratio of 50%, coverage ratio of 90%, two floors.