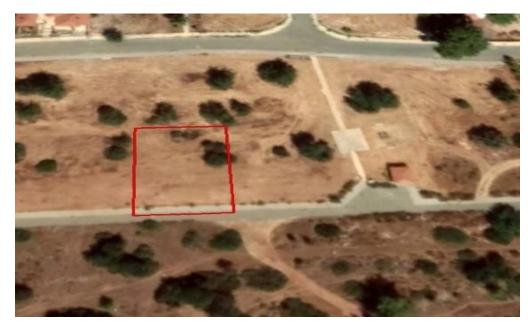

## 733m<sup>2</sup> Plot for Sale in Souni, Limassol District

Reference ID: #SA26523Price details: €146,600 +VATThe asset is a plot in Souni-Zanakia, Limassol. The asset is located c. 850m northeast of Souni-Zanakia village and c. 1.4km northeast of the Limassol – Souni-Zanakia road. The immediate area comprises of residential developments as well as some undeveloped parcels of land. The asset is covered by all utility services (electricity, water and telecommunication). The asset falls within residential planning zone H6, with a building density coefficient of 20%, coverage density coefficient of 20%, in 2 floors and a maximum height of 8,3m. PLUS V.A.T