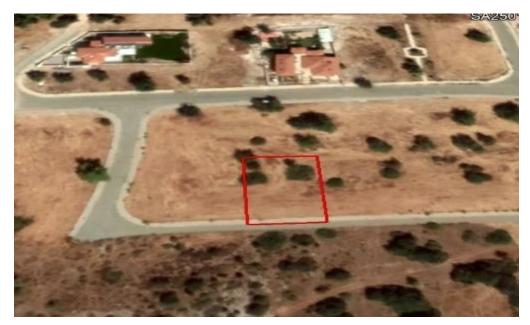

## 710m<sup>2</sup> Plot for Sale in Souni, Limassol District

Reference ID: #SA26519Price details: €142,000 +VATThe asset is a plot in Souni-Zanakia, Limassol. The asset is located c. 850m northeast of Souni-Zanakia village and c. 1.4km northeast of the Limassol – Souni-Zanakia road. The immediate area comprises of residential developments as well as some undeveloped parcels of land. The asset is covered by all utility services (electricity, water and telecommunication). The asset falls within residential planning zone H6, with a building density coefficient of 20%, coverage density coefficient of 20%, in 2 floors and a maximum height of 8,3m. PLUS V.A.T

| Property Info | Plot / Area Info |     | Additional info  |                  |
|---------------|------------------|-----|------------------|------------------|
|               |                  |     | Reference Number | SA26519          |
|               | Plot area        | 710 | Property type    | Land and Plots   |
|               |                  |     | Condition        | <b>Brand New</b> |