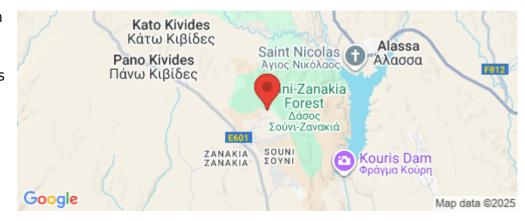

## 710m<sup>2</sup> Plot for Sale in Souni, Limassol District

Reference ID: #SA26519Price details: €142,000 +VATThe asset is a plot in Souni-Zanakia, Limassol. The asset is located c. 850m northeast of Souni-Zanakia village and c. 1.4km northeast of the Limassol – Souni-Zanakia road. The immediate area comprises of residential developments as well as some undeveloped parcels of land. The asset is covered by all utility services (electricity, water and telecommunication). The asset falls within residential planning zone H6, with a building density coefficient of 20%, coverage density coefficient of 20%, in 2 floors and a maximum height of 8,3m. PLUS V.A.T

**Amenities Location** 

**Location:** Souni Region: **Limassol** 

Coordinates: 34.74619889193 / 32.891860126904

**Price: €142 000 + VAT** 

VAT Excluded

Title transfer fee None

Price per SQM €200.00/m²

Common expenses None