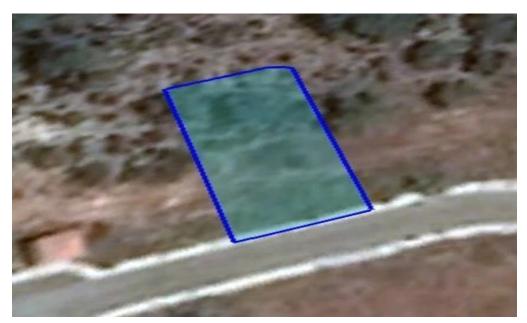

## 648m<sup>2</sup> Plot for Sale in Pissouri, Limassol District

Reference ID: #SA26360Price details: €100,500 +VATThis asset is a plot in Pissouri, Limassol.The asset is located c. 3,3km northwest of Columbia Beach Resort and c. 1,8km southwest of Pissouri village centre.The asset has an area of 648sqm and benefits from a frontage along a registered road.The immediate area comprises of residential developments and undeveloped parcels of land.The asset is covered by all utility services (water, electricity and telecommunication).The asset falls within residential planning zone H6 with 20% building density, 20% coverage, in 2 floors and a maximum height of 8,3m.PLUS V.A.T