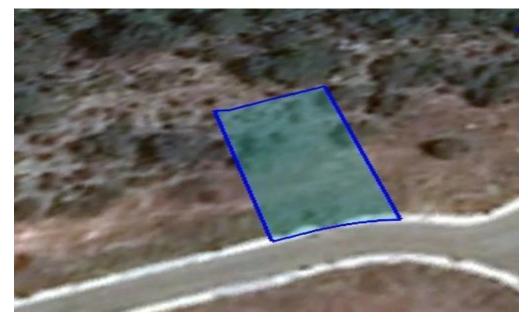

### 654m<sup>2</sup> Plot for Sale in Pissouri, Limassol District

Reference ID: #SA26359Price details: €101,500 +VATThis asset is a plot in Pissouri, Limassol.The asset is located c. 3,3km northwest of Columbia Beach Resort and c. 1,8km southwest of Pissouri village centre.The asset has an area of 654sqm and benefits from a frontage along a registered road.The immediate area comprises of residential developments and undeveloped parcels of land.The asset is covered by all utility services (water, electricity and telecommunication).The asset falls within residential planning zone H6 with 20% building density, 20% coverage, in 2 floors and a maximum height of 8,3m.PLUS V.A.T

| Property Info | Plot / Area Info |     | Additional info  |                |  |
|---------------|------------------|-----|------------------|----------------|--|
|               |                  |     | Reference Number | SA26359        |  |
|               | Plot area        | 654 | Property type    | Land and Plots |  |
|               |                  |     | Condition        | Pre-Owned      |  |
|               |                  |     |                  |                |  |