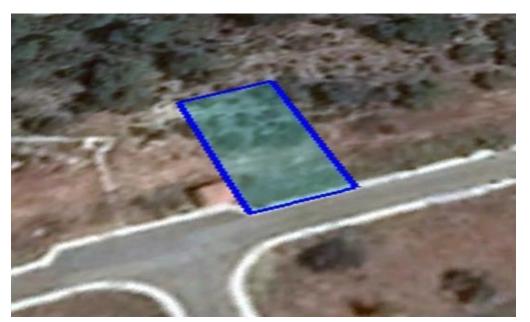

## 645m<sup>2</sup> Plot for Sale in Pissouri, Limassol District

Reference ID: #SA26358Price details: €108,000 +VATThis asset is a plot in Pissouri, Limassol.The asset is located c. 3,3km northwest of Columbia Beach Resort and c. 1,8km southwest of Pissouri village centre.The asset has an area of 645sqm and benefits from a frontage along a registered road.The immediate area comprises of residential developments and undeveloped parcels of land.The asset is covered by all utility services (water, electricity and telecommunication).The asset falls within residential planning zone H6 with 20% building density, 20% coverage, in 2 floors and a maximum height of 8,3m.PLUS V.A.T