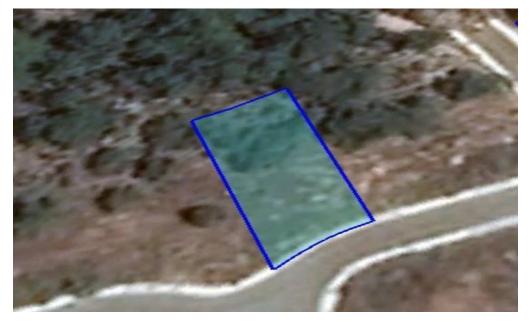

## 732m<sup>2</sup> Plot for Sale in Pissouri, Limassol District

Reference ID: #SA26357Price details: €85,000 +VATThis asset is a plot in Pissouri, Limassol.The asset is located c. 3,3km northwest of Columbia Beach Resort and c. 1,8km southwest of Pissouri village centre.The asset has an area of 742sqm and benefits from a frontage along a registered road.The immediate area comprises of residential developments and undeveloped parcels of land.The asset is covered by all utility services (water, electricity and telecommunication).The asset falls within residential planning zone H6 with 20% building density, 20% coverage, in 2 floors and a maximum height of 8,3m.PLUS V.A.T