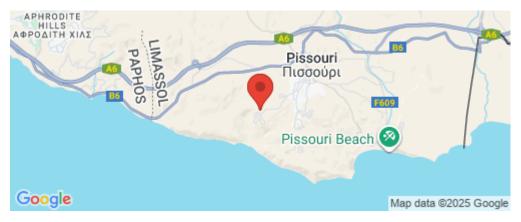

## 742m<sup>2</sup> Plot for Sale in Pissouri, Limassol District

Reference ID: #SA26356Price details: €85,000 +VATThis asset is a plot in Pissouri, Limassol.The asset is located c. 3,3km northwest of Columbia Beach Resort and c. 1,8km southwest of Pissouri village centre.The asset has an area of 742sqm and benefits from a frontage along a registered road.The immediate area comprises of residential developments and undeveloped parcels of land.The asset is covered by all utility services (water, electricity and telecommunication).The asset falls within residential planning zone H6 with 20% building density, 20% coverage, in 2 floors and a maximum height of 8,3m.PLUS V.A.T

#### Amenities

Location

Location: Pissouri

Coordinates: 34.660746823121 / 32.68484503124

Region: Limassol

Sep 1, 2025