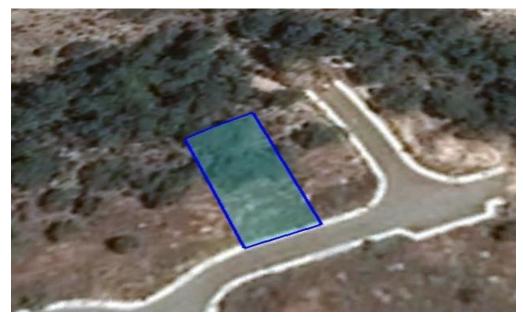

## 742m<sup>2</sup> Plot for Sale in Pissouri, Limassol District

Reference ID: #SA26356Price details: €85,000 +VATThis asset is a plot in Pissouri, Limassol.The asset is located c. 3,3km northwest of Columbia Beach Resort and c. 1,8km southwest of Pissouri village centre.The asset has an area of 742sqm and benefits from a frontage along a registered road.The immediate area comprises of residential developments and undeveloped parcels of land.The asset is covered by all utility services (water, electricity and telecommunication).The asset falls within residential planning zone H6 with 20% building density, 20% coverage, in 2 floors and a maximum height of 8,3m.PLUS V.A.T