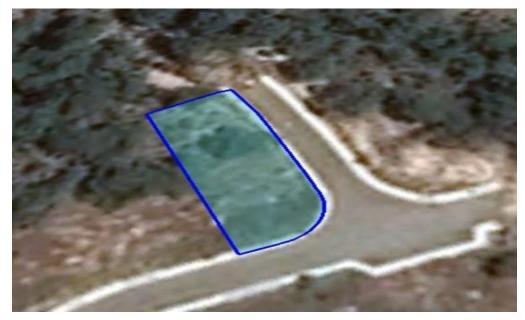

## 736m<sup>2</sup> Plot for Sale in Pissouri, Limassol District

Reference ID: #SA26354Price details: €88,000 +VATThis asset is a plot in Pissouri, Limassol.The asset is located c. 3,3km northwest of Columbia Beach Resort and c. 1,8km southwest of Pissouri village centre.The asset has an area of 736sqm and benefits from a frontage along a registered road.The immediate area comprises of residential developments and undeveloped parcels of land.The asset is covered by all utility services (water, electricity and telecommunication).The asset falls within residential planning zone H6 with 20% building density, 20% coverage, in 2 floors and a maximum height of 8,3m.PLUS V.A.T