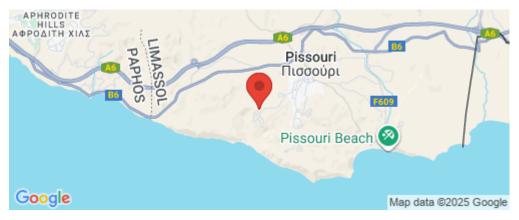

## 736m<sup>2</sup> Plot for Sale in Pissouri, Limassol District

Reference ID: #SA26354Price details: €88,000 +VATThis asset is a plot in Pissouri, Limassol.The asset is located c. 3,3km northwest of Columbia Beach Resort and c. 1,8km southwest of Pissouri village centre.The asset has an area of 736sqm and benefits from a frontage along a registered road.The immediate area comprises of residential developments and undeveloped parcels of land.The asset is covered by all utility services (water, electricity and telecommunication).The asset falls within residential planning zone H6 with 20% building density, 20% coverage, in 2 floors and a maximum height of 8,3m.PLUS V.A.T

#### Amenities

Location

Location: Pissouri

Region: Limassol