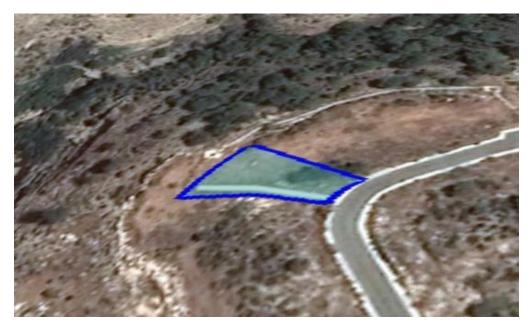

## 879m<sup>2</sup> Plot for Sale in Pissouri, Limassol District

Reference ID: #SA26353Price details: €136,500 +VATThis asset is a plot in Pissouri, Limassol.The asset is located c. 3,3km northwest of Columbia Beach Resort and c. 1,8km southwest of Pissouri village centre.The asset has an area of 879sqm and benefits from a frontage along a registered road.The immediate area comprises of residential developments and undeveloped parcels of land.The asset is covered by all utility services (water, electricity and telecommunication).The asset falls within residential planning zone H6 with 20% building density, 20% coverage, in 2 floors and a maximum height of 8,3m.PLUS V.A.T