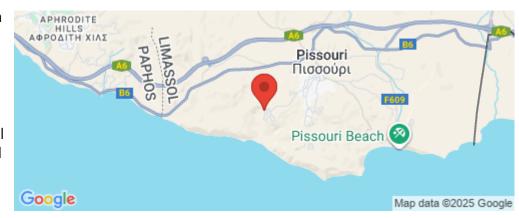

## 879m<sup>2</sup> Plot for Sale in Pissouri, Limassol District

Reference ID: #SA26353Price details: €136,500 +VATThis asset is a plot in Pissouri, Limassol.The asset is located c. 3,3km northwest of Columbia Beach Resort and c. 1,8km southwest of Pissouri village centre.The asset has an area of 879sqm and benefits from a frontage along a registered road.The immediate area comprises of residential developments and undeveloped parcels of land.The asset is covered by all utility services (water, electricity and telecommunication).The asset falls within residential planning zone H6 with 20% building density, 20% coverage, in 2 floors and a maximum height of 8,3m.PLUS V.A.T

Amenities Location

**Location:** Pissouri Region: **Limassol** 

Coordinates: 34.660158115162 / 32.683123465609

**Price: €136 500 + VAT** 

VAT Excluded

Title transfer fee ~€2 562.50

Price per SQM €155.00/m²

Common expenses None