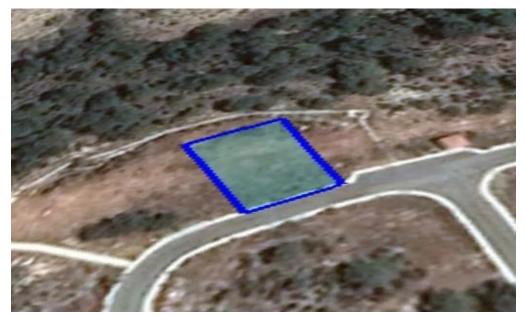

## 876m<sup>2</sup> Plot for Sale in Pissouri, Limassol District

Reference ID: #SA26352Price details: €102,500 +VATThis asset is a plot in Pissouri, Limassol.The asset is located c. 3,3km northwest of Columbia Beach Resort and c. 1,8km southwest of Pissouri village centre.The asset has an area of 876sqm and benefits from a frontage along a registered road.The immediate area comprises of residential developments and undeveloped parcels of land.The asset is covered by all utility services (water, electricity and telecommunication).The asset falls within residential planning zone H6 with 20% building density, 20% coverage, in 2 floors and a maximum height of 8,3m.PLUS V.A.T