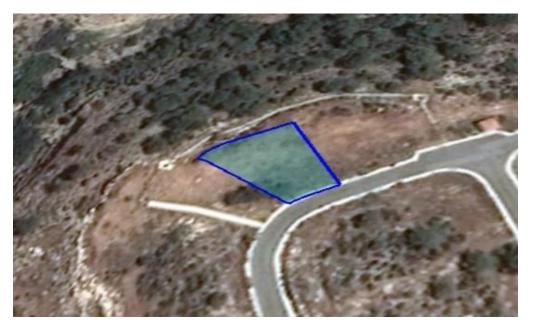

## 954m<sup>2</sup> Plot for Sale in Pissouri, Limassol District

Reference ID: #SA26351Price details: €148,000 +VATThis asset is a plot in Pissouri, Limassol.The asset is located c. 3,3km northwest of Columbia Beach Resort and c. 1,8km southwest of Pissouri village centre.The asset has an area of 954sqm and benefits from a frontage along a registered road.The immediate area comprises of residential developments and undeveloped parcels of land.The asset is covered by all utility services (water, electricity and telecommunication).The asset falls within residential planning zone H6 with 20% building density, 20% coverage, in 2 floors and a maximum height of 8,3m.PLUS V.A.T