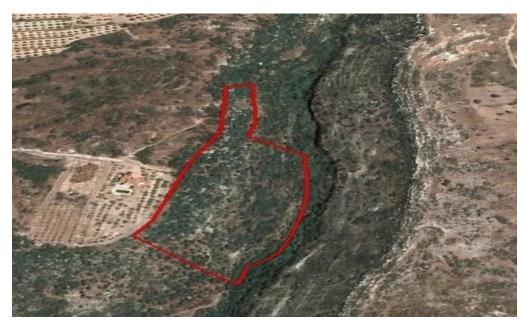

## 28,763m<sup>2</sup> Plot for Sale in Anogyra, Limassol District

Reference ID: #SA26148Price details: €31,350The property lies within Planning Zone Z3 with a maximum building ratio of 1%, coverage ratio of 1%, on 1 floor and maximum height of 5,00m. The asset is landclosed. The property located at Anogyra community within Limassol district, approximately 4km north of the Limassol-Paphos motorway. The field has abnormal shape, steep slope and uneven surface.