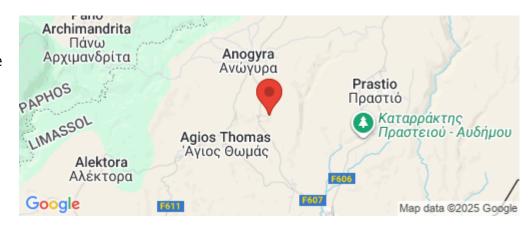

## 28,763m<sup>2</sup> Plot for Sale in Anogyra, Limassol District

Reference ID: #SA26148Price details: €31,350The property lies within Planning Zone Z3 with a maximum building ratio of 1%, coverage ratio of 1%, on 1 floor and maximum height of 5,00m. The asset is landclosed. The property located at Anogyra community within Limassol district, approximately 4km north of the Limassol-Paphos motorway. The field has abnormal shape, steep slope and uneven surface.

Amenities Location

**Location:** Anogyra Region: **Limassol** 

Coordinates: 34.723779447771 / 32.740534530331

**Price: €31 350 + VAT** 

VAT Excluded

Title transfer fee None

Price per SQM €1.00/m²

Common expenses None