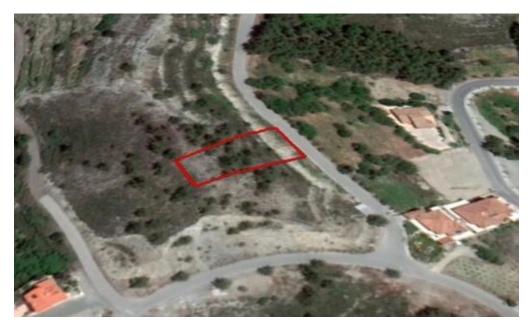

## 978m<sup>2</sup> Plot for Sale in Agros, Limassol District

Reference ID: #SA26088Price details: €83,000 +VATThis asset is a plot in Agros, Limassol.The asset is located c. 945m southwest of Agros village center and c. 335m northeast of Agros – Potamitissa road.The asset has an area of 978sqm and benefits from c. 22m road frontage along a registered road on its northeast border.The immediate area of the asset comprises of some residential developments and undeveloped parcels of land.The asset falls within touristic planning zone T16 with the following parameters:-Hotels: 50% building density, 25% coverage, 3 floors and a maximum height of 13.1m-Touristic villages: 45% building density, 25% coverage, 2 floors and a maximum height of 8.3m-Hous...