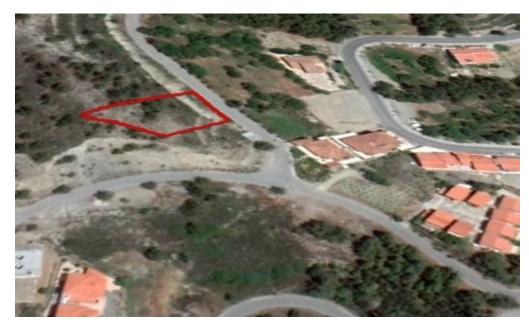

## 1,032m<sup>2</sup> Plot for Sale in Agros, Limassol District

Reference ID: #SA26087Price details: €91,000 +VATThis asset is a plot in Agros, Limassol.The asset is located c. 945m southwest of Agros village center and c. 335m northeast of Agros – Potamitissa road.The asset has an area of 1,032sqm and benefits from c. 25m road frontage along a registered road on its northeast border.The immediate area of the asset comprises of some residential developments and undeveloped parcels of land.The asset falls within touristic planning zone T16 with the following parameters:-Hotels: 50% building density, 25% coverage, 3 floors and a maximum height of 13.1m-Touristic villages: 45% building density, 25% coverage, 2 floors and a maximum height of 8.3m-Ho...