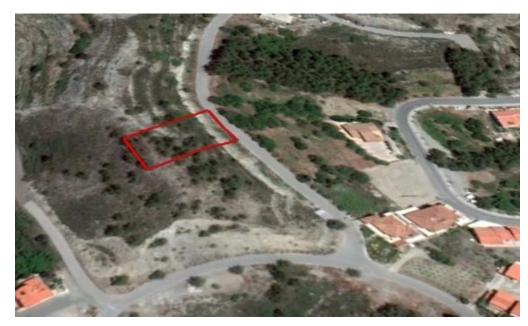

## 1,097m<sup>2</sup> Plot for Sale in Agros, Limassol District

Reference ID: #SA26086Price details: €94,000 +VATThis asset is a plot in Agros, Limassol.The asset is located c. 945m southwest of Agros village center and c. 335m northeast of Agros – Potamitissa road.The asset has an area of 1,097sqm and benefits from c. 27m road frontage along a registered road on its northeast border.The immediate area of the asset comprises of some residential developments and undeveloped parcels of land.The asset falls within touristic planning zone T16 with the following parameters:-Hotels: 50% building density, 25% coverage, 3 floors and a maximum height of 13.1m-Touristic villages: 45% building density, 25% coverage, 2 floors and a maximum height of 8.3m-Ho...