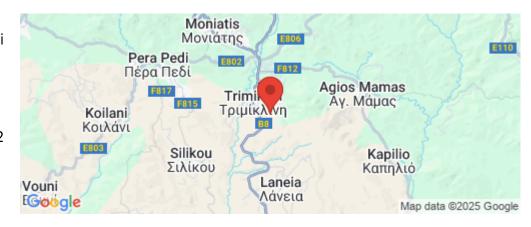

## 3,679m<sup>2</sup> Plot for Sale in Trimiklini, Limassol District

Reference ID: #SA26083Price details: €110,000 +VATThis asset is field in Trimiklini, Limassol.The asset is located c. 300m east of Laneia – Trimiklini road and 350m southeast of Trimiklini's center.The asset has an area of 3,679sqm and acquires a RoW from adjacent parcels (c. 120m south of a registered road).The immediate area comprises of residential developments and undeveloped parcels of land.The asset falls within residential planning zone H6α with 25% building density, 15% coverage, 2 floors and a maximum height of 8,3m.PLUS V.A.T

**Amenities Location** 

**Location:** Trimiklini Region: **Limassol** 

Coordinates: 34.84546449482 / 32.916967782017

**Price: €110 000 + VAT** 

VAT Excluded

Title transfer fee ~€1 900.00

Price per SQM €30.00/m²