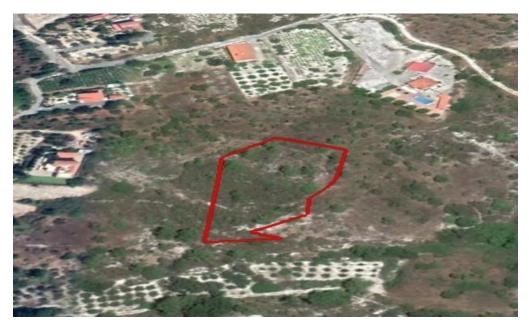

## 3,679m<sup>2</sup> Plot for Sale in Trimiklini, Limassol District

Reference ID: #SA26083Price details: €110,000 +VATThis asset is field in Trimiklini, Limassol.The asset is located c. 300m east of Laneia – Trimiklini road and 350m southeast of Trimiklini's center.The asset has an area of 3,679sqm and acquires a RoW from adjacent parcels (c. 120m south of a registered road).The immediate area comprises of residential developments and undeveloped parcels of land.The asset falls within residential planning zone H6α with 25% building density, 15% coverage, 2 floors and a maximum height of 8,3m.PLUS V.A.T