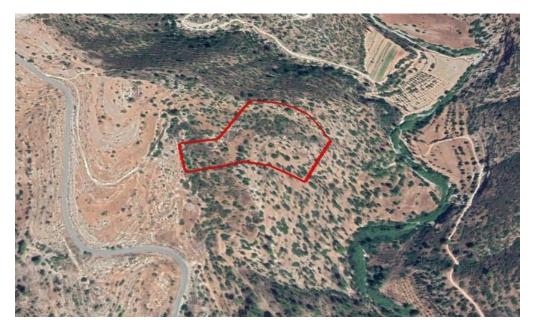

## 22,409m<sup>2</sup> Plot for Sale in Monagri, Limassol District

Reference ID: #SA26078Price details: €51,000The asset is field in Monagri, Limassol. The asset is located c. 165m northeast of Ypsonas – Lofou road and 3,5km southwest of Monagri. The asset has an area of 22,409sqm and benefits from c. 56m road frontage along a public registered road on its southwest border that is not-constructed onsite. The immediate area consists of agricultural and undeveloped parcels of land. The asset falls within agricultural planning zone Γ3, with a building density coefficient of 10%, coverage density coefficient of 10%, in 2 floors and a maximum height of 8,3m.