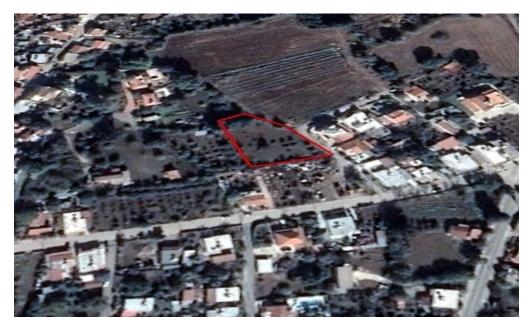

## 1,450m<sup>2</sup> Plot for Sale in Paphos District

Reference ID: #SA26030Price details: €140,000 +VATResidential plot with total area of 1450 sqm in Polemi village of Paphos district..The property is ideal for the development of a primary or holiday home since it is located in a beautiful and quiet area which is very close to all necessary amenities. The village of Polemi is only 15 minutes away from Paphos and the motorway.Planing zone: H2Building Coeficient: 0,9 %Coverage coeficient: 0,5 %Maximun Floors Allowed: 2Maximun building height: 8,3PLUS V.A.T