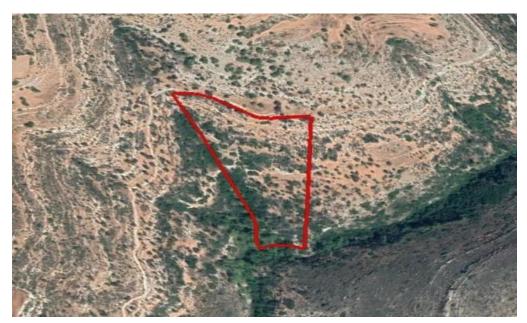

## 25,084m<sup>2</sup> Plot for Sale in Prastio Avdimou, Limassol District

Reference ID: #SA26029Price details: €20,900The asset located at Prastio community within Limassol District. It has irregular shape with sloping surface to the east. The property lies within Planning Zone Γ3 (Agricultural) at ratio of 85% with a maximum building ratio of 10%, coverage ratio of 10%, on 2 floors, maximum height of 8,30m and at a ratio of 15% lies within Planning Zone Z3 (Protection) with a maximum building ratio of 1%, coverage ratio of 1%, on 1 floor and maximum height of 5,00m.

| Property Info | Plot / Area Info |       | Additional info  |                |
|---------------|------------------|-------|------------------|----------------|
|               |                  |       | Reference Number | SA26029        |
|               | Plot area        | 25084 | Property type    | Land and Plots |
|               |                  |       | Condition        | Pre-Owned      |