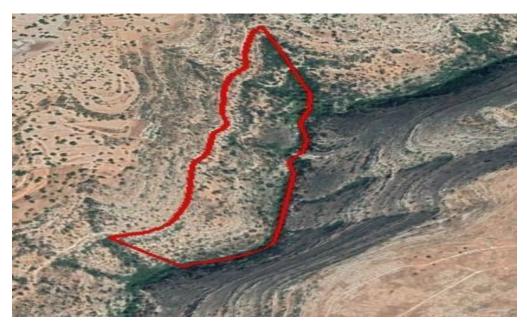

## 107,025m<sup>2</sup> Plot for Sale in Prastio Avdimou, Limassol District

Reference ID: #SA26028Price details: €65,850The asset located at Prastio community within Limassol District. It has irregular shape with sloping surface to the east.The property lies within Planning Zone Γ3 (Agricultural) at ratio of 66% with a maximum building ratio of 10%, coverage ratio of 10%, on 2 floors, maximum height of 8,30m and at a ratio of 34% lies within Planning Zone Z3 (Protection) with a maximum building ratio of 1%, coverage ratio of 1%, on 1 floor and maximum height of 5,00m.

Property Info Plot / Area Info Additional info

Reference Number

Plot area **107025** Property type

Condition

SA26028

**Land and Plots** 

**Pre-Owned** 

Amenities Location