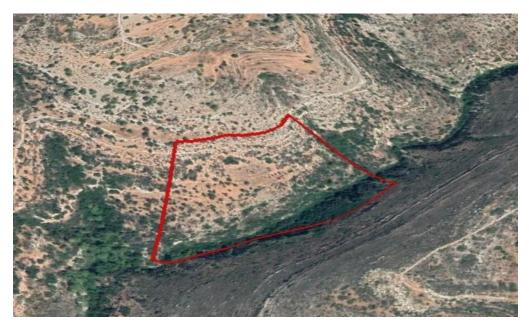

## 58,864m<sup>2</sup> Plot for Sale in Prastio Avdimou, Limassol District

Reference ID: #SA26026Price details: €43,900The asset located at Prastio community within Limassol District. It has irregular shape with sloping surface to the east. Plot (58,684m2). The property lies within Planning Zone Γ3 (Agricultural) at ratio of 60% with a maximum building ratio of 10%, coverage ratio of 10%, on 2 floors, maximum height of 8,30m and at a ratio of 40% lies within Planning Zone Z3 (Protection) with a maximum building ratio of 1%, coverage ratio of 1%, on 1 floor and maximum height of 5,00m.