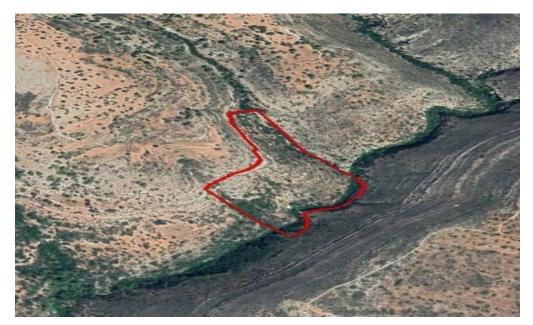

## 63,612m<sup>2</sup> Plot for Sale in Prastio Avdimou, Limassol District

Reference ID: #SA26025Price details: €47,000The asset located at Prastio community within Limassol District. It has irregular shape with sloping surface to the east.The property lies within Planning Zone Γ3 (Agricultural) at ratio of 69% with a maximum building ratio of 10%, coverage ratio of 10%, on 2 floors, maximum height of 8,30m and at a ratio of 31% lies within Planning Zone Z3 (Protection) with a maximum building ratio of 1%, coverage ratio of 1%, on 1 floor and maximum height of 5,00m.

Property Info Plot / Area Info Additional info

Reference Number SA26025

Plot area 63612 Property type Land and Plots
Condition Pre-Owned

Amenities Location

**Location:** Prastio Avdimou Region: **Limassol** 