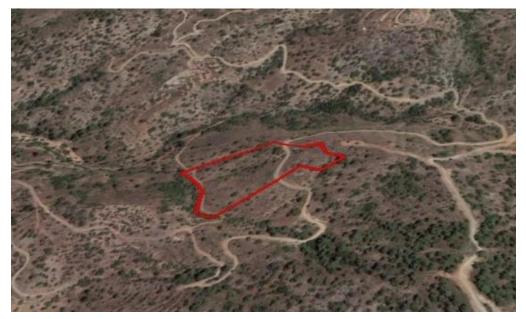

## 16,389m<sup>2</sup> Plot for Sale in Kalo Chorio Lemesou, Limassol District

Reference ID: #SA26021Price details: €40,760The property located at Kalo Chorio community within Limassol district, approximately 15km from Troodos. The field has abnormal shape, steep slope and uneven surfaceThe property lies within Planning Zone F3 with a maximum building ratio of 10%, coverage ratio of 10%, on 2 floors and maximum height of 8,30m. The asset is landclosed.