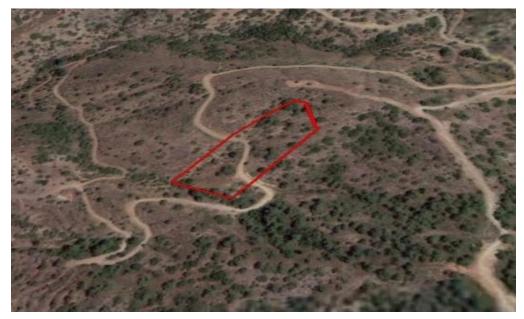

## 7,693m<sup>2</sup> Plot for Sale in Kalo Chorio Lemesou, Limassol District

Reference ID: #SA26020Price details: €18,800The property located at Kalo Chorio community within Limassol district, approximately 15km from Troodos. The field has abnormal shape, steep slope and uneven surface.The property lies within Planning Zone F3 with a maximum building ratio of 10%, coverage ratio of 10%, on 2 floors and maximum height of 8,30m. The asset is landclosed.

| Property Info | Plot / Area Info |      | Additional info  |                |  |
|---------------|------------------|------|------------------|----------------|--|
|               |                  |      | Reference Number | SA26020        |  |
|               | Plot area        | 7693 | Property type    | Land and Plots |  |
|               |                  |      | Condition        | Brand New      |  |
|               |                  |      |                  |                |  |