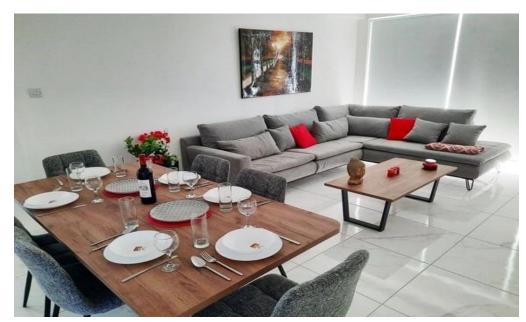

## 3 Bedroom Apartment for Sale in Larnaca - City Center

Reference ID: #SA25537Price details: €465,000 +VATThe project is a 7-floor luxury apartment building with ground floor covered allocated parking and roof garden. The first 6 floors host three, 2-bedroom apartments on each floor and boast high quality construction with Smart home provision and with the latest methods of energy efficiency class A. All flats on this project consist of open plan living and kitchen area, 2 bedrooms (master with en-suite shower), main bathroom, office and covered veranda that in future could be utilized differently. The top floor apartments located on the 6th floor also enjoy individual access to their allocated roof garden on 7th floor with storage, wc a...