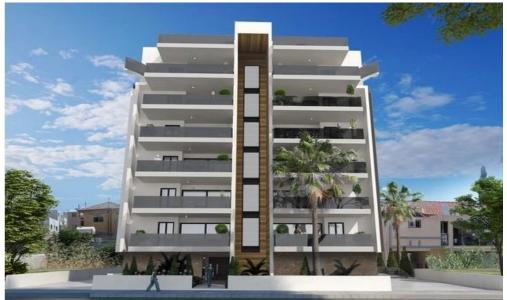

## 3 Bedroom Apartment for Sale in Larnaca - City Center

Reference ID: #SA25537Price details: €465,000 +VATThe project is a 7-floor luxury apartment building with ground floor covered allocated parking and roof garden. The first 6 floors host three, 2-bedroom apartments on each floor and boast high quality construction with Smart home provision and with the latest methods of energy efficiency class A. All flats on this project consist of open plan living and kitchen area, 2 bedrooms (master with en-suite shower), main bathroom, office and covered veranda that in future could be utilized differently. The top floor apartments located on the 6th floor also enjoy individual access to their allocated roof garden on 7th floor with storage, wc a...