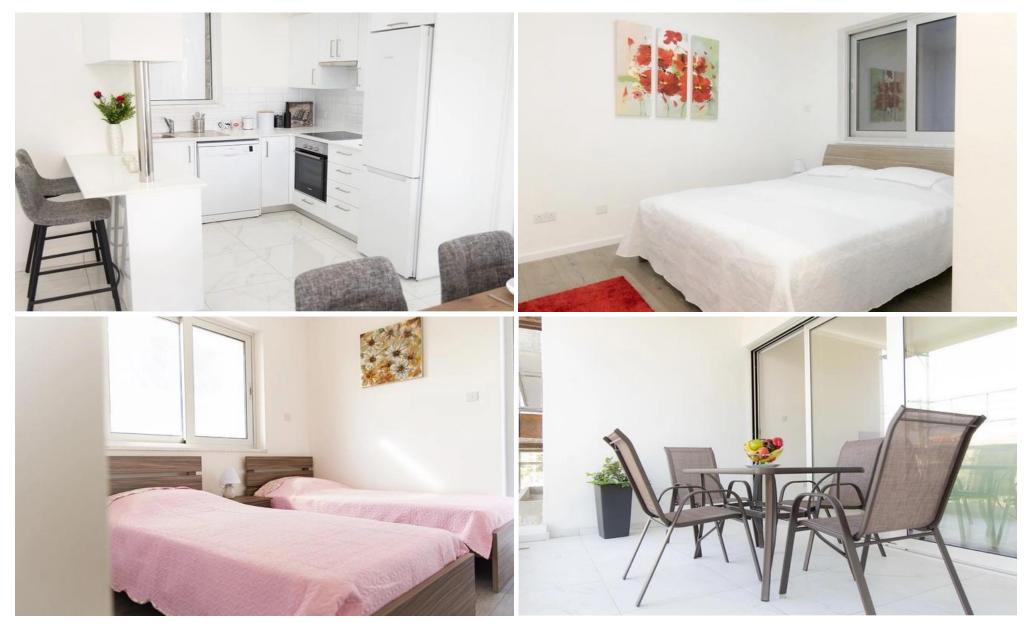

## 3 Bedroom Apartment for Sale in Larnaca - City Center

Reference ID: #SA25537Price details: €465,000 +VATThe project is a 7-floor luxury apartment building with ground floor covered allocated parking and roof garden. The first 6 floors host three, 2-bedroom apartments on each floor and boast high quality construction with Smart home provision and with the latest methods of energy efficiency class A. All flats on this project consist of open plan living and kitchen area, 2 bedrooms (master with en-suite shower), main bathroom, office and covered veranda that in future could be utilized differently. The top floor apartments located on the 6th floor also enjoy individual access to their allocated roof garden on 7th floor with storage, wc a...