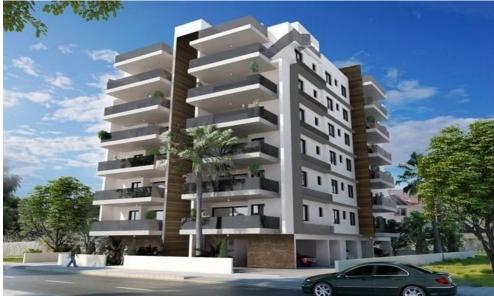

## 3 Bedroom Apartment for Sale in Larnaca - City Center

Reference ID: #SA25537Price details: €465,000 +VATThe project is a 7-floor luxury apartment building with ground floor covered allocated parking and roof garden. The first 6 floors host three, 2-bedroom apartments on each floor and boast high quality construction with Smart home provision and with the latest methods of energy efficiency class A. All flats on this project consist of open plan living and kitchen area, 2 bedrooms (master with en-suite shower), main bathroom, office and covered veranda that in future could be utilized differently. The top floor apartments located on the 6th floor also enjoy individual access to their allocated roof garden on 7th floor with storage, wc a...