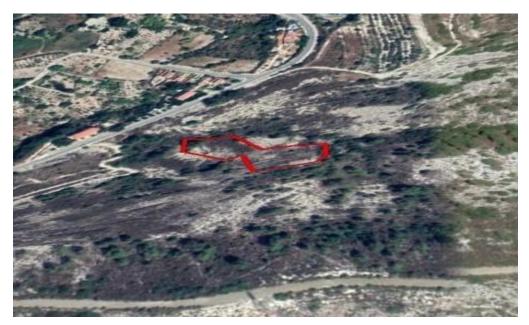

## 4,348m<sup>2</sup> Plot for Sale in Trimiklini, Limassol District

Reference ID: #SA25398Price details: €87,000 +VATAgricutlural field For sale in Trimiklini village in the District of Limassol. Building Factor: 10%Cover Factor: 10%Road Type: Secondary roadServices: Electricity and telephone though not installed, are both close by and easily transferred. There is natural water perforation on the land.PLUS V.A.T

| Property Info | Plot / Area Info |       | Additional info  |                |
|---------------|------------------|-------|------------------|----------------|
|               |                  | Refer | Reference Number | SA25398        |
|               | Plot area        | 4348  | Property type    | Land and Plots |
|               |                  |       | Condition        | Pre-Owned      |