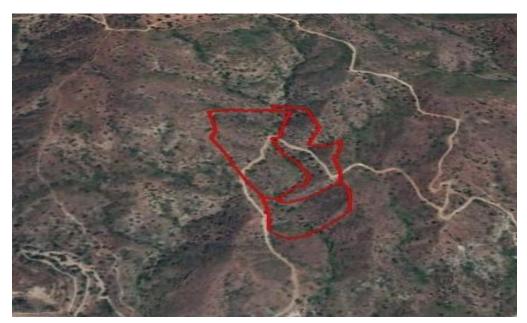

## 42,477m<sup>2</sup> Plot for Sale in Asgata, Limassol District

Reference ID: #SA25306Price details: €105,000 +VATThis asset comprises of three adjoining fields in Asgata, Limassol. The asset is located c. 300m northwest of Asgata – Vasa road and 2.4km northeast of Asgata village. The asset has a total area of 42,477sqm and has a regular shape with a sloping surface. The fields are landlocked (c. 290m northeast of the nearest registered road). The immediate area consists of agricultural and undeveloped parcels of land. The asset falls within agricultural planning zone Γ3 with a building density coefficient of 10% and a coverage coefficient of 10%, over 2 floors and 8.3m maximum height. PLUS V.A.T