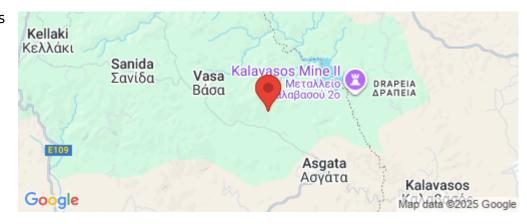

## 42,477m<sup>2</sup> Plot for Sale in Asgata, Limassol District

Reference ID: #SA25306Price details: €105,000 +VATThis asset comprises of three adjoining fields in Asgata, Limassol. The asset is located c. 300m northwest of Asgata – Vasa road and 2.4km northeast of Asgata village. The asset has a total area of 42,477sqm and has a regular shape with a sloping surface. The fields are landlocked (c. 290m northeast of the nearest registered road). The immediate area consists of agricultural and undeveloped parcels of land. The asset falls within agricultural planning zone Γ3 with a building density coefficient of 10% and a coverage coefficient of 10%, over 2 floors and 8.3m maximum height. PLUS V.A.T

Amenities Location

**Location:** Asgata Region: **Limassol** 

Coordinates: 34.795667632989 / 33.236413007647

**Price: €105 000 + VAT** 

VAT Excluded

Title transfer fee ~€1 775.00

Price per SQM €2.00/m²

Common expenses None