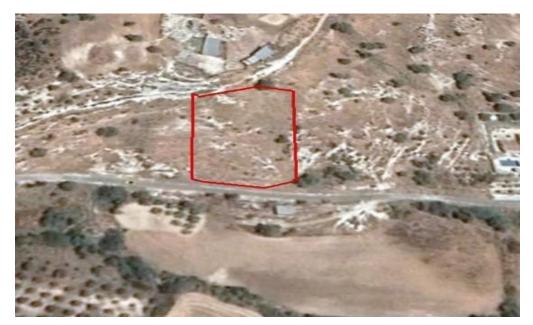

## 2,622m<sup>2</sup> Plot for Sale in Pissouri, Limassol District

Reference ID: #SA25009Price details: €125,000 +VATThis asset is a field in Pissouri, Limassol. The asset has an area of 2,622sqm, and benefits from c. 28m road frontage along a registered road on its south border. It also abuts a registered footpath by c. 16m along its southeast border. The immediate area comprises of undeveloped parcels of land and some residential developments. The asset falls within residential planning zone H6 with 20% building density, 20% coverage, in 2 floors and a maximum height of 8,3m. PLUS V.A.T