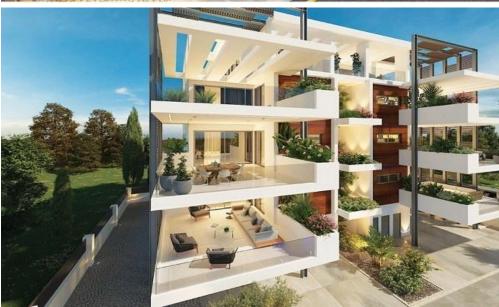

## 2 Bedroom Apartment for Sale in Paphos - Universal

Reference ID: #SA24871Price details: €355,000 +VATBuilding is a beautiful high-end residential project, rises with a modern and luxurious desigh in Universal area, Paphos. With 2 bedroom apartments and a common swimming pool, this project has everything needed for an unparalleled living experience. Its strategical location makes thiw project the perfect choice, as it is strategically located proximate to the beach and to educational and entertainment facilities.Project Details:Luxurious Design4-Floors Building2-Bedroom Apartments2-Bedroom Penthouse with Large TerraceCommon Swimming Pool6 minutes away from the beachStrategical LocationOpposite to Universal Elementary SchoolThere are two ...