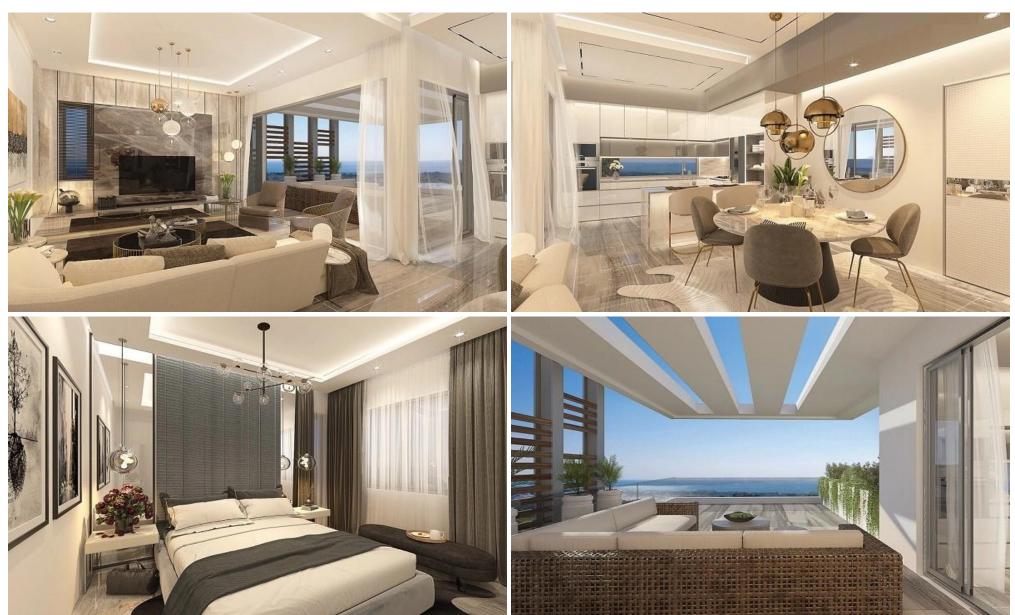

## 2 Bedroom Apartment for Sale in Paphos - Universal

Reference ID: #SA24871Price details: €355,000 +VATBuilding is a beautiful high-end residential project, rises with a modern and luxurious desigh in Universal area, Paphos. With 2 bedroom apartments and a common swimming pool, this project has everything needed for an unparalleled living experience. Its strategical location makes thiw project the perfect choice, as it is strategically located proximate to the beach and to educational and entertainment facilities.Project Details:Luxurious Design4-Floors Building2-Bedroom Apartments2-Bedroom Penthouse with Large TerraceCommon Swimming Pool6 minutes away from the beachStrategical LocationOpposite to Universal Elementary SchoolThere are two ...