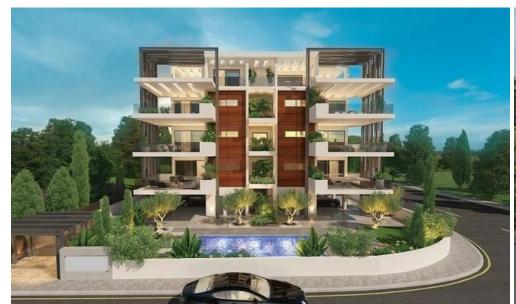

## 2 Bedroom Apartment for Sale in Paphos - Universal

Reference ID: #SA24871Price details: €355,000 +VATBuilding is a beautiful high-end residential project, rises with a modern and luxurious desigh in Universal area, Paphos. With 2 bedroom apartments and a common swimming pool, this project has everything needed for an unparalleled living experience. Its strategical location makes thiw project the perfect choice, as it is strategically located proximate to the beach and to educational and entertainment facilities.Project Details:Luxurious Design4-Floors Building2-Bedroom Apartments2-Bedroom Penthouse with Large TerraceCommon Swimming Pool6 minutes away from the beachStrategical LocationOpposite to Universal Elementary SchoolThere are two ...