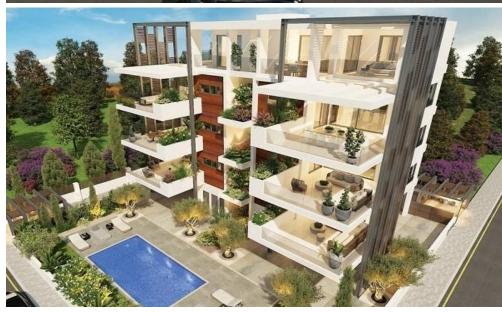

## 2 Bedroom Apartment for Sale in Paphos - Universal

Reference ID: #SA24871Price details: €355,000 +VATBuilding is a beautiful high-end residential project, rises with a modern and luxurious desigh in Universal area, Paphos. With 2 bedroom apartments and a common swimming pool, this project has everything needed for an unparalleled living experience. Its strategical location makes thiw project the perfect choice, as it is strategically located proximate to the beach and to educational and entertainment facilities.Project Details:Luxurious Design4-Floors Building2-Bedroom Apartments2-Bedroom Penthouse with Large TerraceCommon Swimming Pool6 minutes away from the beachStrategical LocationOpposite to Universal Elementary SchoolThere are two ...