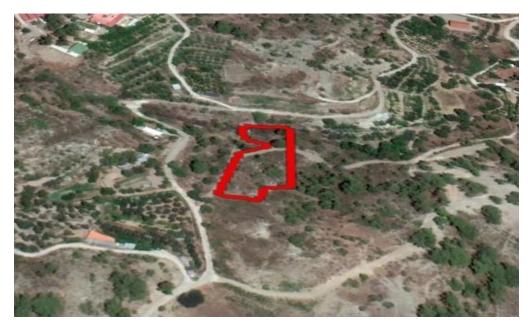

## 1,815m<sup>2</sup> Plot for Sale in Potamitissa, Limassol District

Reference ID: #SA24572Price details: €11,000 +VATAgricutlural field in Potamitissa village in the District of Limassol.Planing zone: Γ3Building Coeficient: 10 %Coverage coeficient: 10 %Maximun Floors Allowed: 2Maximun building height: 8,3 mPLUS V.A.T

| Property Info | Plot / Area Info |       | Additional info  |                |
|---------------|------------------|-------|------------------|----------------|
|               |                  | Refer | Reference Number | SA24572        |
|               | Plot area        | 1815  | Property type    | Land and Plots |
|               |                  |       | Condition        | Pre-Owned      |