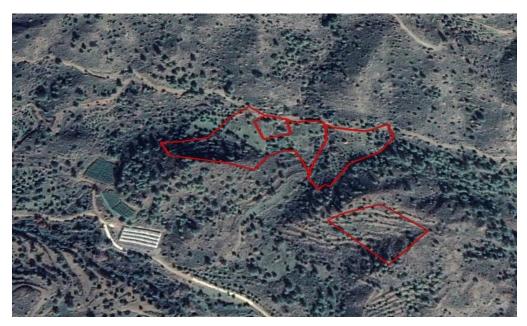

## 27,427m<sup>2</sup> Plot for Sale in Melini, Larnaca District

Reference ID: #SA24571Price details: €79,000 +VATThis asset is share of a field in melini, Larnaca. The asset totals 27427 sqm . The immediate area comprises of forest land and undeveloped parcels of land. The asset falls within agricltural planning zone Γ3 with 10% building density, 10% coverage, 2 floors and a maximum height of 8,3m. PLUS V.A.T