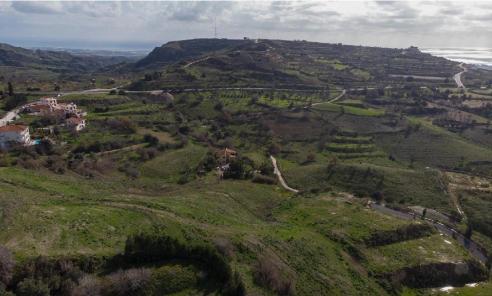

## 1,669m<sup>2</sup> Plot for Sale in Armou, Paphos District

Reference ID: #24282Price details: €100,000 +VATBuilding plot in a residential area of Armou community, in Paphos District. The immediate area of the property consists mainly of luxury villas and holiday houses. The plot has an irregular shape, a sloping surface and abuts onto a public road along its southern boundary, with a frontage of approximately 20 m and onto a public road along its western boundary, with a frontage of approximately 16 m.lt is noted that the property abuts onto a public green area along its eastern boundary, which is considered as an advantage. In addition, the property enjoys a distance view to the sea.Planing zone: H3Building Coeficient: 60 %Coverage coefici...