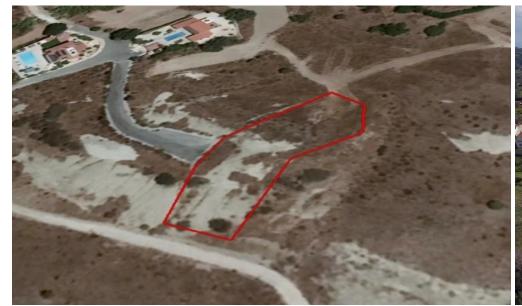

## 1,669m<sup>2</sup> Plot for Sale in Armou, Paphos District

Reference ID: #24282Price details: €100,000 +VATBuilding plot in a residential area of Armou community, in Paphos District. The immediate area of the property consists mainly of luxury villas and holiday houses. The plot has an irregular shape, a sloping surface and abuts onto a public road along its southern boundary, with a frontage of approximately 20 m and onto a public road along its western boundary, with a frontage of approximately 16 m.lt is noted that the property abuts onto a public green area along its eastern boundary, which is considered as an advantage. In addition, the property enjoys a distance view to the sea.Planing zone: H3Building Coeficient: 60 %Coverage coefici...