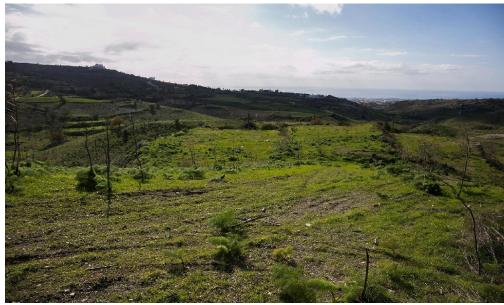

## 1,669m<sup>2</sup> Plot for Sale in Armou, Paphos District

Reference ID: #24282Price details: €100,000 +VATBuilding plot in a residential area of Armou community, in Paphos District. The immediate area of the property consists mainly of luxury villas and holiday houses. The plot has an irregular shape, a sloping surface and abuts onto a public road along its southern boundary, with a frontage of approximately 20 m and onto a public road along its western boundary, with a frontage of approximately 16 m.lt is noted that the property abuts onto a public green area along its eastern boundary, which is considered as an advantage. In addition, the property enjoys a distance view to the sea.Planing zone: H3Building Coeficient: 60 %Coverage coefici...