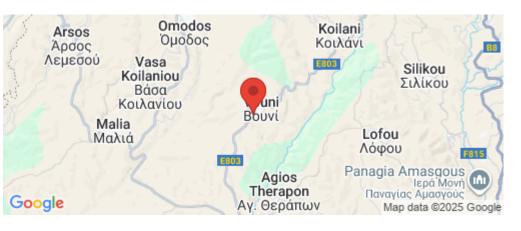

### 316m<sup>2</sup> Plot for Sale in Vouni, Limassol District

Reference ID: #23161Price details:  $\notin$ 70,000 +VATAgricultural plot 316 m2 is for sale, in Vouni village , Limassol district.The asset falls within the agricultural Planning Zone  $\Gamma$ 3 with a building density coefficient of 10% and a coverage coefficient of 10%, over 2 floors and 8.3m maximum height. PLUS V.A.T

Amenities L

Location

Location: Vouni

Coordinates: 34.821513849259 / 32.831275183235

Region: Limassol