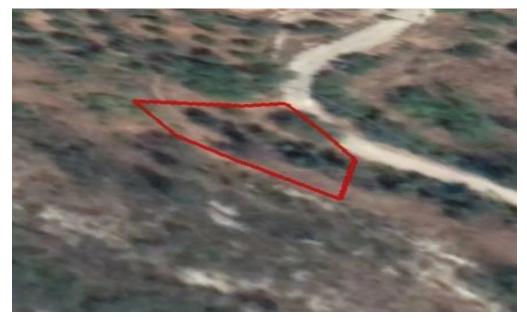

### 316m<sup>2</sup> Plot for Sale in Vouni, Limassol District

Reference ID: #23161Price details:  $\notin$ 70,000 +VATAgricultural plot 316 m2 is for sale, in Vouni village , Limassol district.The asset falls within the agricultural Planning Zone  $\Gamma$ 3 with a building density coefficient of 10% and a coverage coefficient of 10%, over 2 floors and 8.3m maximum height. PLUS V.A.T