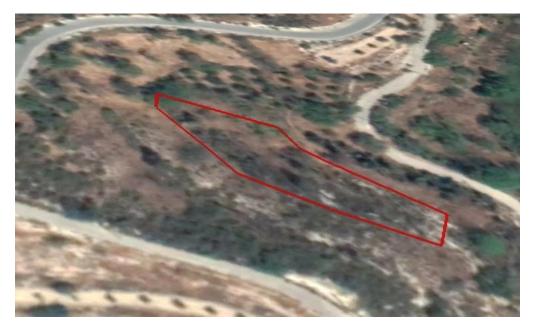

## 985m<sup>2</sup> Plot for Sale in Vouni, Limassol District

Reference ID: #23160Price details:  $\\\in \\70,000 + VATResidential plot 985 m2$  is for sale, in Vouni village , Limassol district. The asset falls within two Residential Planning Zone-H5 (37%) with a building density coefficient of 30% and a coverage coefficient of 20%, over 2 floors and 8.3m maximum height - $\Gamma$ 3 (63%) with a building density coefficient of 10% and a coverage coefficient of 10%, over 2 floors and 8.3m maximum height PLUS V.A.T