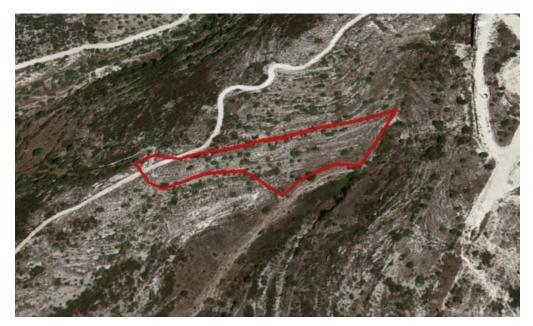

## 6,021m<sup>2</sup> Plot for Sale in Tsada, Paphos District

Reference ID: #22973Price details: €225,000 +VATThe property for sale is a residential field with view which lies within the administrative boundaries of Tsada village, in Paphos District. It has an irregular shape with a sloping land surface from north to south and it is accessible via a non registered dirt road.Note that the nearest public registered road and the development area is located approximate 200 meter away of the property. Planing zone: H4Building Coeficient: 40 %Coverage coeficient: 25 %Maximun Floors Allowed: 2Maximun building height: 8,3 mPLUS V.A.T