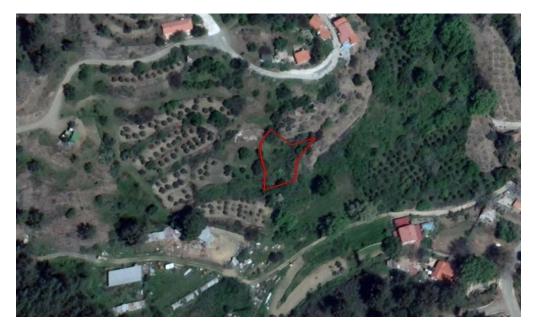

## 716m<sup>2</sup> Plot for Sale in Moniatis, Limassol District

Reference ID: #21568Price details: €42,000 +VATThis asset is a field in Moniatis, Limassol. The asset is located c. 170m northwest of Moniatis – Pera Pedi road, 240m southwest of the centre of the village and 400m west of Limassol – Troodos road. The asset has an area of 716sqm, has an irregular shape with a sloping surface and is considered to be landlocked. The immediate area comprises of undeveloped parcels of forest land and residential developments. The asset has the potential to be covered by all utility services (water, electricity and telecommunication). The asset falls within residential planning zone H3, with building density coefficient of 60%, coverage coefficien...