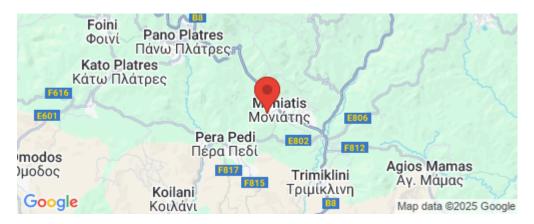

## 716m<sup>2</sup> Plot for Sale in Moniatis, Limassol District

Reference ID: #21568Price details: €42,000 +VATThis asset is a field in Moniatis, Limassol. The asset is located c. 170m northwest of Moniatis – Pera Pedi road, 240m southwest of the centre of the village and 400m west of Limassol – Troodos road. The asset has an area of 716sqm, has an irregular shape with a sloping surface and is considered to be landlocked. The immediate area comprises of undeveloped parcels of forest land and residential developments. The asset has the potential to be covered by all utility services (water, electricity and telecommunication). The asset falls within residential planning zone H3, with building density coefficient of 60%, coverage coefficien...

Amenities Location

**Location:** Moniatis Region: **Limassol** 

Coordinates: 34.867633234851 / 32.892937235547

**Price: €42 000 + VAT** 

VAT Excluded

Title transfer fee ~€630.00

Price per SQM €59.00/m²

Common expenses None