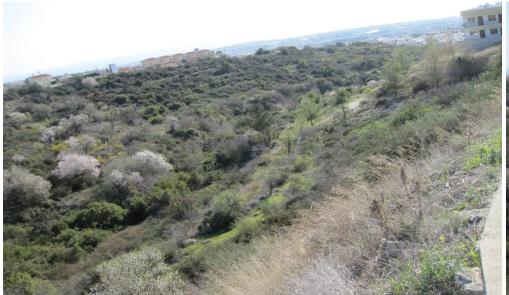

## 670m<sup>2</sup> Plot for Sale in Tala, Paphos District

Reference ID: #21306Price details: 148,950 +VATPlot in Tala Village with a square shape and in certain points has a higher altitude than the street. It has an abrupt bent towards east with a view of the area at southeast. The property lies within Planning Zone K $\alpha$ 6 $\alpha$  (Residential) with a maximum building ratio of 90%, coverage ratio of 50%, on 2 floors, height 8,30 m. PLUS V.A.T