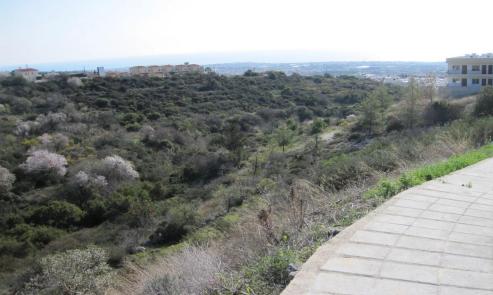

## 670m<sup>2</sup> Plot for Sale in Tala, Paphos District

Reference ID: #21306Price details: 148,950 +VATPlot in Tala Village with a square shape and in certain points has a higher altitude than the street. It has an abrupt bent towards east with a view of the area at southeast. The property lies within Planning Zone K $\alpha$ 6 $\alpha$  (Residential) with a maximum building ratio of 90%, coverage ratio of 50%, on 2 floors, height 8,30 m. PLUS V.A.T