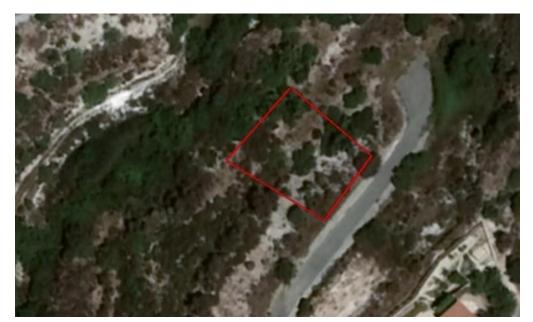

## 972m<sup>2</sup> Plot for Sale in Tala, Paphos District

Reference ID: #21164Price details: 103,000 +VATThis asset is a plot in Tala, Paphos. The asset has an area of 972sqm, benefits from a road frontage of 25m and offers a partial distant sea view. The immediate area comprises of residential and touristic developments offering all kind of amenities. The asset is covered by all utility services (water, electricity and telecommunications). The asset falls within residential planning zone K $\alpha$ 10 with 30% building density, 20% coverage, 2 floors and a maximum height of 8.3m.