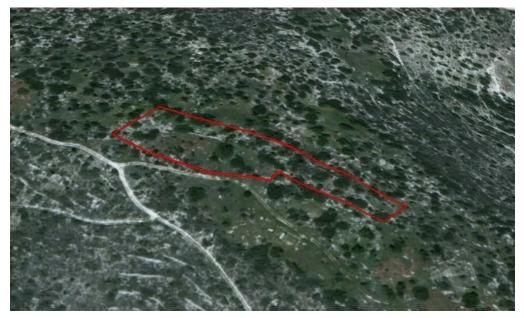

## 5,853m<sup>2</sup> Plot for Sale in Monagroulli, Limassol District

Reference ID: #20041Price details: €95,000 +VATThe property is a field located in Monagroulli village,Limassol district.Has a flat surface and an irregular shape with an area of 5853sqm. The immediate area comprises of land used for agricultural purposes.The property falls within protected planning zone F3 with 10% building density, 10% coverage, 2 floors and a maximum height of 8.3mPLUS V.A.T