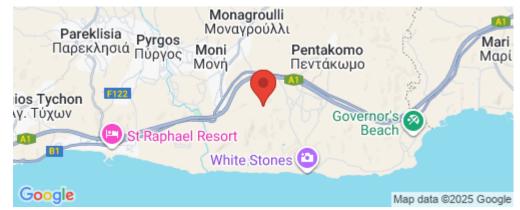

## 5,853m<sup>2</sup> Plot for Sale in Monagroulli, Limassol District

Reference ID: #20041Price details: €95,000 +VATThe property is a field located in Monagroulli village,Limassol district.Has a flat surface and an irregular shape with an area of 5853sqm. The immediate area comprises of land used for agricultural purposes.The property falls within protected planning zone F3 with 10% building density, 10% coverage, 2 floors and a maximum height of 8.3mPLUS V.A.T

#### Amenities Location

Location: Monagroulli Coordinates: **34.72501814597** / **33.219282712264** 

Region: Limassol